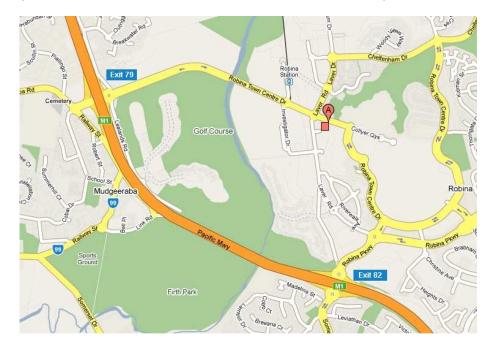

# **Directions to AIM Gold Coast**

Level 1, Eastside 232 Robina Town Centre Drive Robina Qld 4226

(Note: back entrance is off Waterfront Place via Laver Drive)

### Take Exit 79 off M1

Turn left into Robina Town Centre Drive.

Follow this road through 1st roundabout, then turn **right** into Laver Drive at 2<sup>nd</sup> roundabout.

Take immediate next **left** off Laver Drive into Waterfront Place. Eastside car park entrance is at the end of this short drive.

#### OR

#### Take Exit 82 off M1

Turn **left** onto Robina Parkway roundabout, then **left** off the 2<sup>nd</sup> roundabout into Laver Drive.

Follow this road through 2 roundabouts.

Turn **right** off Laver Drive into Waterfront Place. Eastside car park entrance is at the end of this short drive.